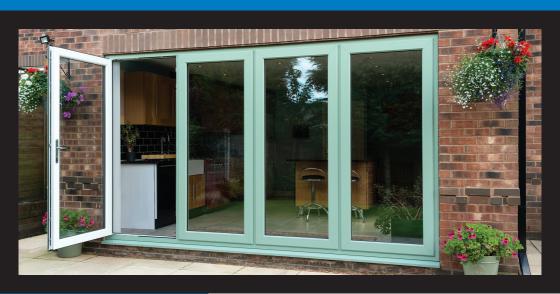

## EASi-FOLD... an innovative and versatile option to the Bi-fold Door... brought to you by DS-WDC

Bi-folding panoramic door options have become a very popular choice with homeowners over the last few years and now EASi-FOLD Doors, a new revolutionary system, is being offered in the Greater Manchester area by DS Windows Doors & Conservatories.

Independently opening and sliding sashes can be configured to meet customers' individual preferences:

- From a simple two pane configuration up to six door sashes for openings up to 5800mm wide.
- No visible hardware, each sash individually opens, closes, pivots and folds into place with ease.
- Available in a wide range of colours to suit property style and period.