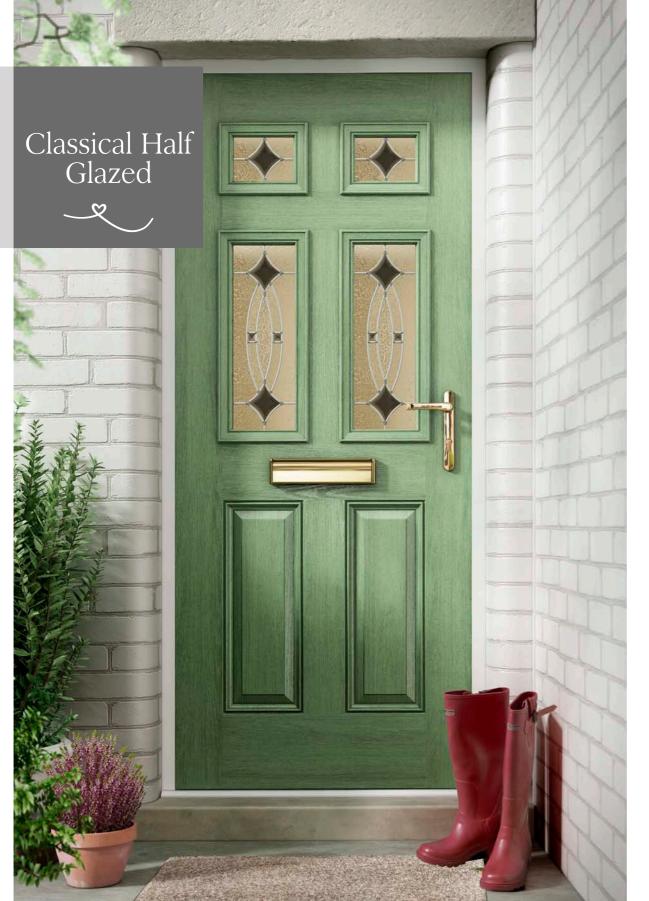

Savana

Scotia Zinc or Brass Caming.

Sierra

Trieste

17

Valentia

The Classical Half Glazed door is focussed on style and sophistication. A firm favourite with those with an eye for symmetry and a love of classic design.

#### Glass Designs

S

The Classical door really lives up to its name.

Decorative glazed panels let you add your own finesse into a design which gives elegance and privacy.

Choose your door in the colour you love!