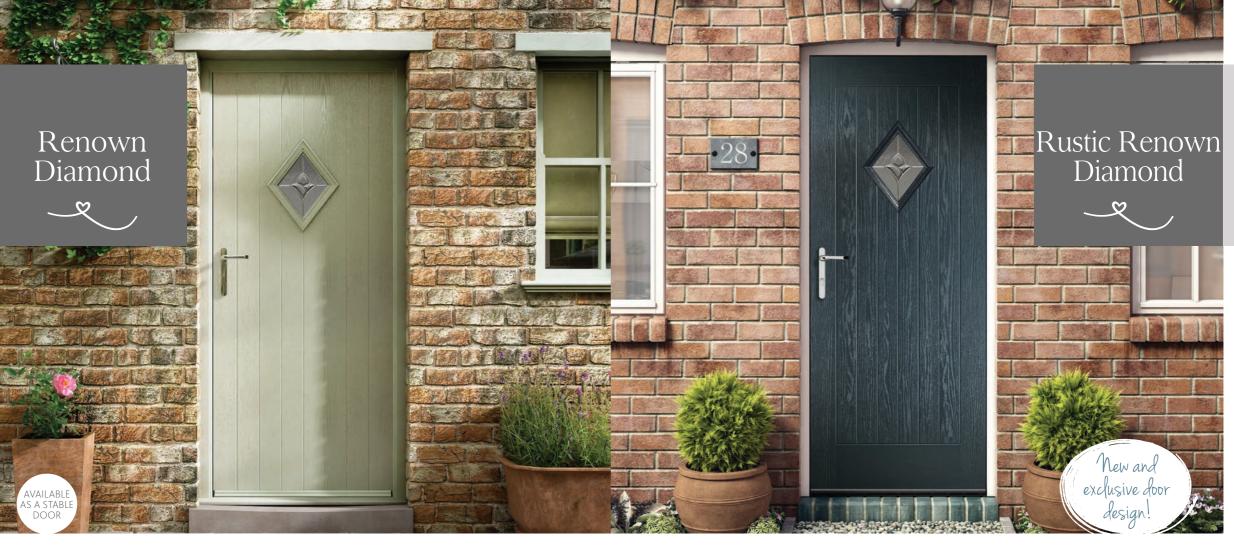

Palma

Savana

Scotia Zinc or Brass Caming.

Sierra

Trieste

Valentia

Give your front door a feel of rural charm and grace.

AVAILABLE AS A STABLE DOOR

Andorra Zinc or Brass Caming.

Renown

EM 60

Aspen

Edwardian

Glass with Zinc or Brass Carning. Red/Blue/Green/

Lunna

|-0-

Monza

Palma

Savana

Scotia Zinc or Brass Caming.

Sierra

New and exclusive door

Rustic

Renown

Trieste

Providing a vintage look without compromising on modern design features.

Choose your door in the colour you love!

Turn to page 56 to see the complete Rustic Renown standard colour range.

The smaller glazing panel of the Renown Top shows that sometimes less is more.

New and exclusive door

26 27 All glass designs are only available in zinc caming unless indicated in product descriptions.

Stand out from the crowd with a diamond glazing panel. It works perfectly with the classic countryside feel of the door itself.

**ENERGY** 

Glass Designs

Rustic by name, rustic by nature. A beautiful design which blends with the diamond shaped glazing to give a sophisticated finished look.

> Choose your door in the colour you love!

Turn to page 56 to see the complete Rustic Renown standard colour range.

28 29 All glass designs are only available in zinc caming unless indicated in product descriptions.