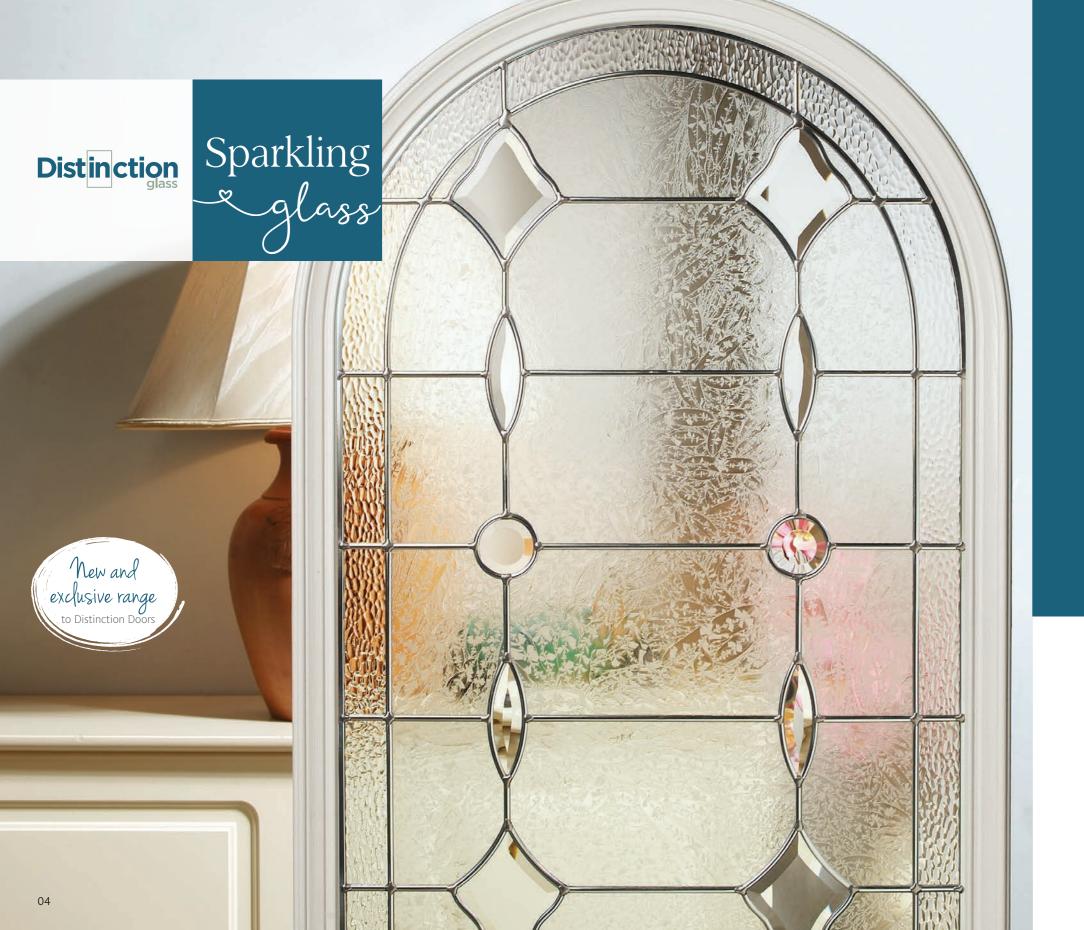

# It's always time to see the light...

Once you've chosen your door it's time to turn your attention to the detailing - deciding which glazing perfectly suits your choices, your home and your personality.

A decorative glazing panel adds style and personality to your door whilst letting natural light fill your home.

Designed to keep in the warmth and with a large range of different designs, colours and glass patterns to choose from; you are able to give your door the perfect finishing touch.

The ultimate finishing touch for your door...

- 12 outstanding styles of glazing
- Create a beautiful focal point
- Traditional to contemporary choices
- Allow light to flood into your home
- Z Easy to clean and maintain
- Sophisticated and seamless
- V Laminated glass for extra security