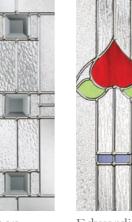

New and exclusive door

26 27 All glass designs are only available in zinc caming unless indicated in product descriptions.

Stand out from the crowd with a diamond glazing panel. It works perfectly with the classic countryside feel of the door itself.

**ENERGY** 

Glass Designs

Rustic by name, rustic by nature. A beautiful design which blends with the diamond shaped glazing to give a sophisticated finished look.

> Choose your door in the colour you love!