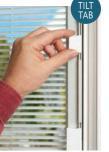

## Perfect when added security is essential.

An enclosed mini-blind is the perfect solution for controlling light and privacy in your home.

Trieste

Mini-blinds can be handed left or right and have a simple control mechanism to be raised or tilted with one hand. This system uses a magnetic tab rather than a traditional cord, so is completely safe for use around children.

The mini-blind is enclosed within two panes of glass in the frame so never require painting and are protected from damage and dust. They are a stylish finishing touch to any external door.

06