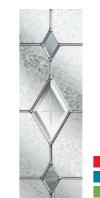

Aspen

Zinc or Brass Caming.

Edwardian

Kara Glass with Zinc or Brass Caming. Red/Blue/Green/Grey - Zinc only.

Monza

Sierra

Valentia

Adding sidelights to your door gives a stylish extra dimension to truly make a statement.