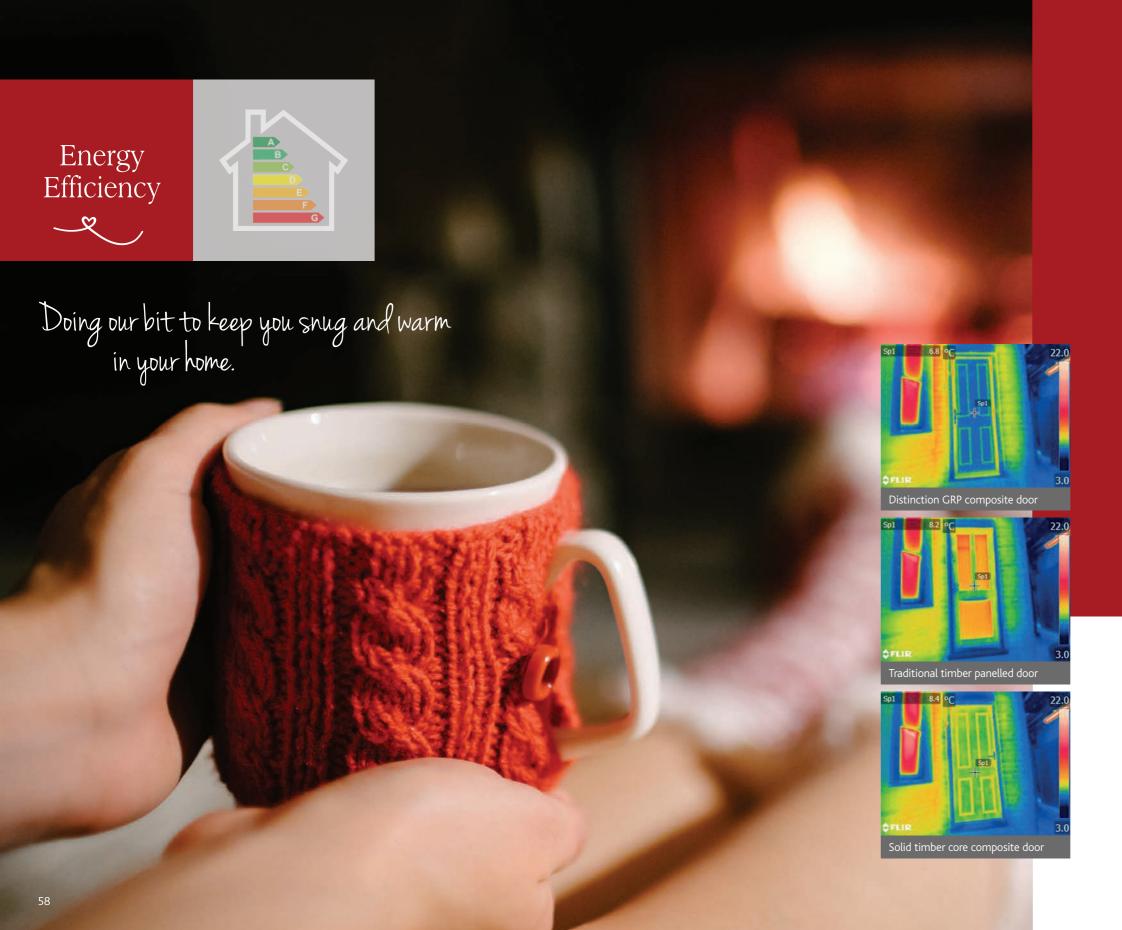

Throughout our brochure you'll have seen that most doors display an energy rating. These are your guide to the most energy efficient products, with 'A' delivering the highest performance levels.

Tests prove a Distinction GRP Composite Door is -

More thermally efficient than a 48mm solid timber core composite door.

More thermally efficient than a 44mm traditional panelled door.

Doors were tested at the University of Salford's Energy House. This represents a typical Salford 1919 terraced house and its construction represents 21% of the UK's current housing stock. The house has been reconstructed in a fully environmentally controllable chamber, in which climatic conditions can be maintained, varied, repeated and patterns monitored. For the test, the inside temperature of the Energy House was 25°C with an exterior temperature of 5°C.