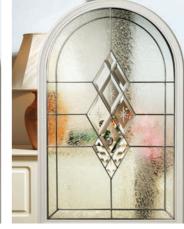

Aspen

Zinc or Brass Caming.

Edwardian

Kara Glass with Zinc or Brass Caming. Red/Blue/Green/Grey - Zinc only.

Monza

Sierra

Valentia

Adding sidelights to your door gives a stylish extra dimension to truly make a statement.

Lunna

Scotia Zinc or Brass Caming.

Sierra

Valentia

Trieste

Valentia

Esteem is one of our most popular designs for very obvious reasons. The two glass panels are a stunning feature that will make you proud to come home. Other designs available include Esteem Arch and Esteem Eyebrow...