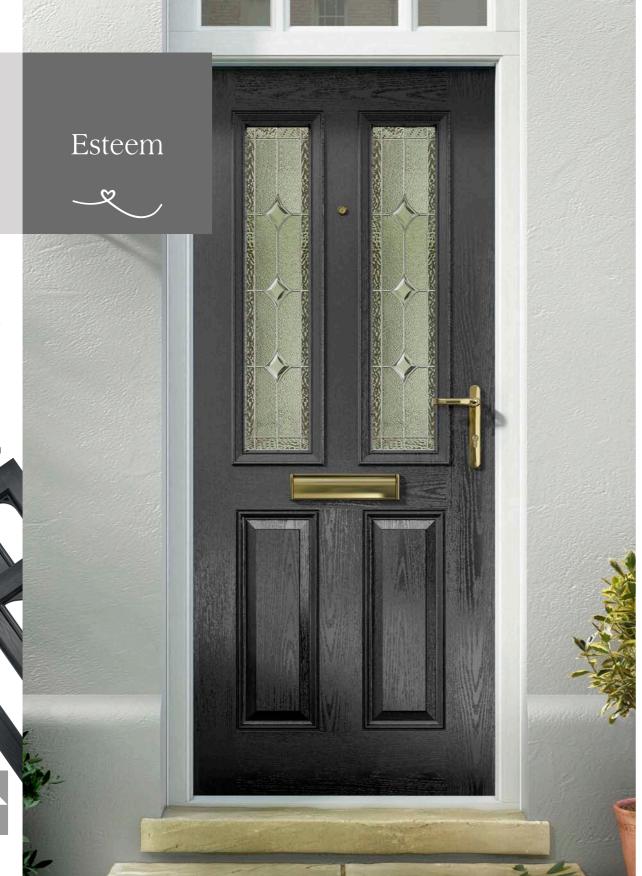

Trieste

Valentia

Esteem is one of our most popular designs for very obvious reasons. The two glass panels are a stunning feature that will make you proud to come home. Other designs available include Esteem Arch and Esteem Eyebrow...