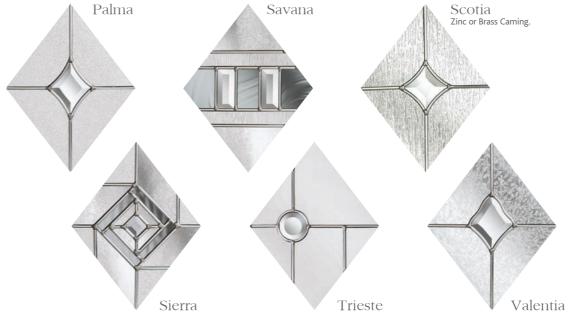

Lunna

Scotia Zinc or Brass Caming.

Sierra

Valentia

Edwardian

Kara Glass with Zinc or Brass Caming. Red/Blue/Green/Grey - Zinc only.

Lunna

Monza

Palma

Savana

Scotia Zinc or Brass Caming

Sierra

Sierra

Scotia Zinc or Brass Caming.

Valentia

Trieste