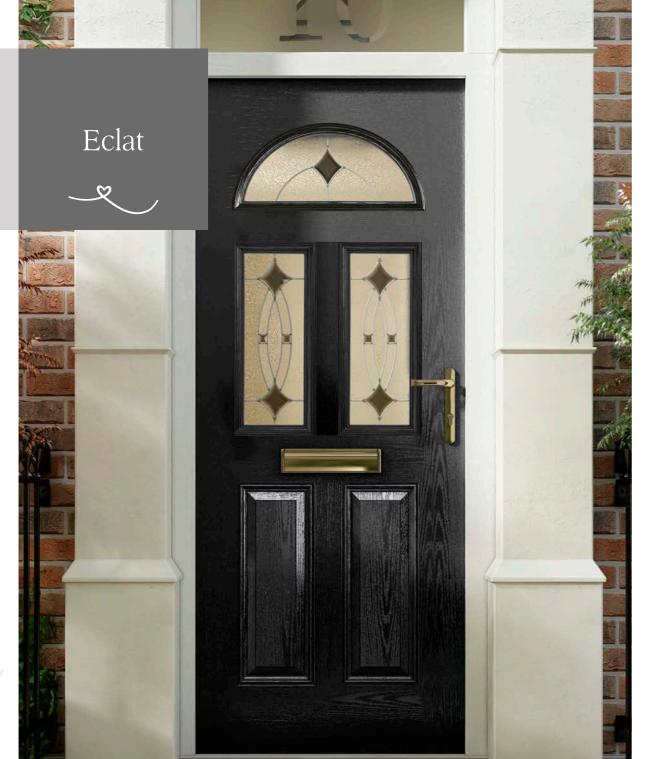

What makes a Distinction Door so special?..

Unparalleled security features

Exceptional durability

V Low maintenance

Z Excellent weather proofing

V Superb sound insulation

Stunning aesthetics

A design classic in every way. Eclat gives a welcoming look to your front door, whilst the range of glass designs let you add your personality.