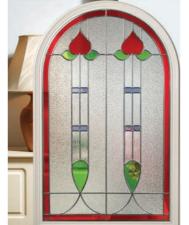

Aspen

Zinc or Brass Caming.

Edwardian

Kara Glass with Zinc or Brass Caming. Red/Blue/Green/Grey - Zinc only.

Monza

Sierra

Valentia

Adding sidelights to your door gives a stylish extra dimension to truly make a statement.

Lunna

Scotia Zinc or Brass Caming.

Sierra

Valentia

Trieste

Valentia

Esteem is one of our most popular designs for very obvious reasons. The two glass panels are a stunning feature that will make you proud to come home. Other designs available include Esteem Arch and Esteem Eyebrow...