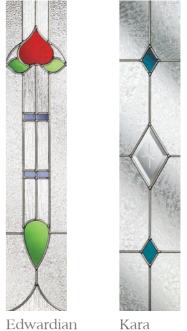

Aspen

Zinc or Brass Caming.

Edwardian

Kara Glass with Zinc or Brass Caming. Red/Blue/Green/Grey - Zinc only.

Monza

Sierra

Valentia

Adding sidelights to your door gives a stylish extra dimension to truly make a statement.

> Discover our sensational colour range

Turn to page 56 for details

Andorra Zinc or Brass Caming.

Aspen

Edwardian

Kara Glass with Zinc or Brass Caming. Red/Blue/Green/Grey - Zinc only.

Savana

Trieste

Edwardian

Kara Glass with Zinc or Brass Caming. Red/Blue/Green/Grey - Zinc only.

Lunna

Monza

Palma

Savana

Scotia Zinc or Brass Caming

Sierra

Esteem Eyebrow

Andorra Zinc or Brass Caming.

Aspen

Kara Glass with Zinc or Brass Caming. Red/Blue/Green/Grey -Zinc only.

Lunna

Monza

Palma

Savana

Turn to page 56 for details

Andorra Zinc or Brass Caming.

Aspen

Edwardian

Kara Glass with Zinc or Brass Caming. Red/Blue/Green/Grey - Zinc only.

Lunna

Monza

Palma

> Discover our sensational colour range

Turn to page 56 for details

Andorra Zinc or Brass Caming.

Aspen

Edwardian

Kara Glass with Zinc or Brass Caming. Red/Blue/Green/Grey - Zinc only.

Lunna

Monza