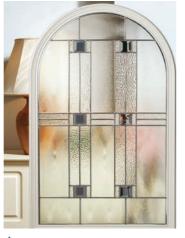

> Discover our sensational colour range

Turn to page 56 for details

Andorra Zinc or Brass Caming.

Aspen

Edwardian

Kara Glass with Zinc or Brass Caming. Red/Blue/Green/Grey - Zinc only.

Savana

Trieste

### Glass Designs

S

Eclat Arch gives the perfect balance of style and privacy for your home. A traditional design that is complemented by the decorative glass focal point.

Andorra Zinc or Brass Caming.

Aspen

Turn to page 56 for details

Andorra Zinc or Brass Caming.

Aspen

Edwardian

Kara Glass with Zinc or Brass Caming. Red/Blue/Green/Grey - Zinc only.

Lunna

Monza

Palma

> Discover our sensational colour range

Turn to page 56 for details

Andorra Zinc or Brass Caming.

Aspen

Edwardian

Kara Glass with Zinc or Brass Caming. Red/Blue/Green/Grey - Zinc only.

Lunna

Monza