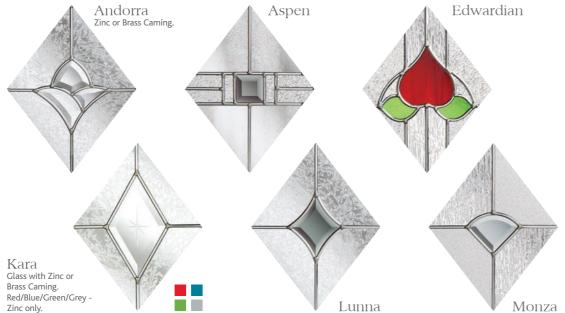

Aspen

Zinc or Brass Caming.

Edwardian

Kara Glass with Zinc or Brass Caming. Red/Blue/Green/Grey - Zinc only.

Monza

Sierra

Valentia

Adding sidelights to your door gives a stylish extra dimension to truly make a statement.

> Discover our sensational colour range

Turn to page 56 for details

Andorra Zinc or Brass Caming.

Aspen

Edwardian

Kara Glass with Zinc or Brass Caming. Red/Blue/Green/Grey - Zinc only.

Savana

Trieste

Edwardian

Kara Glass with Zinc or Brass Caming. Red/Blue/Green/Grey - Zinc only.

Lunna

Monza

Palma

Savana

Scotia Zinc or Brass Caming

Sierra