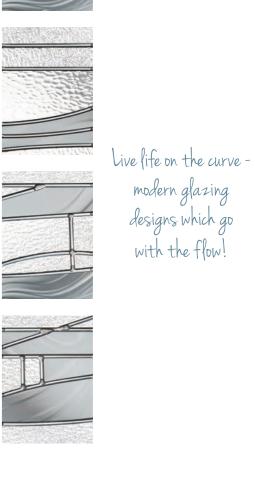

# It's always time to see the light...

Once you've chosen your door it's time to turn your attention to the detailing - deciding which glazing perfectly suits your choices, your home and your personality.

A decorative glazing panel adds style and personality to your door whilst letting natural light fill your home.

Designed to keep in the warmth and with a large range of different designs, colours and glass patterns to choose from; you are able to give your door the perfect finishing touch.

The ultimate finishing touch for your door...

- 12 outstanding styles of glazing
- Create a beautiful focal point
- Traditional to contemporary choices
- Allow light to flood into your home
- Z Easy to clean and maintain
- Sophisticated and seamless
- V Laminated glass for extra security