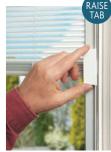

## Perfect when added security is essential.

An enclosed mini-blind is the perfect solution for controlling light and privacy in your home.

Trieste

Mini-blinds can be handed left or right and have a simple control mechanism to be raised or tilted with one hand. This system uses a magnetic tab rather than a traditional cord, so is completely safe for use around children.

The mini-blind is enclosed within two panes of glass in the frame so never require painting and are protected from damage and dust. They are a stylish finishing touch to any external door.

06