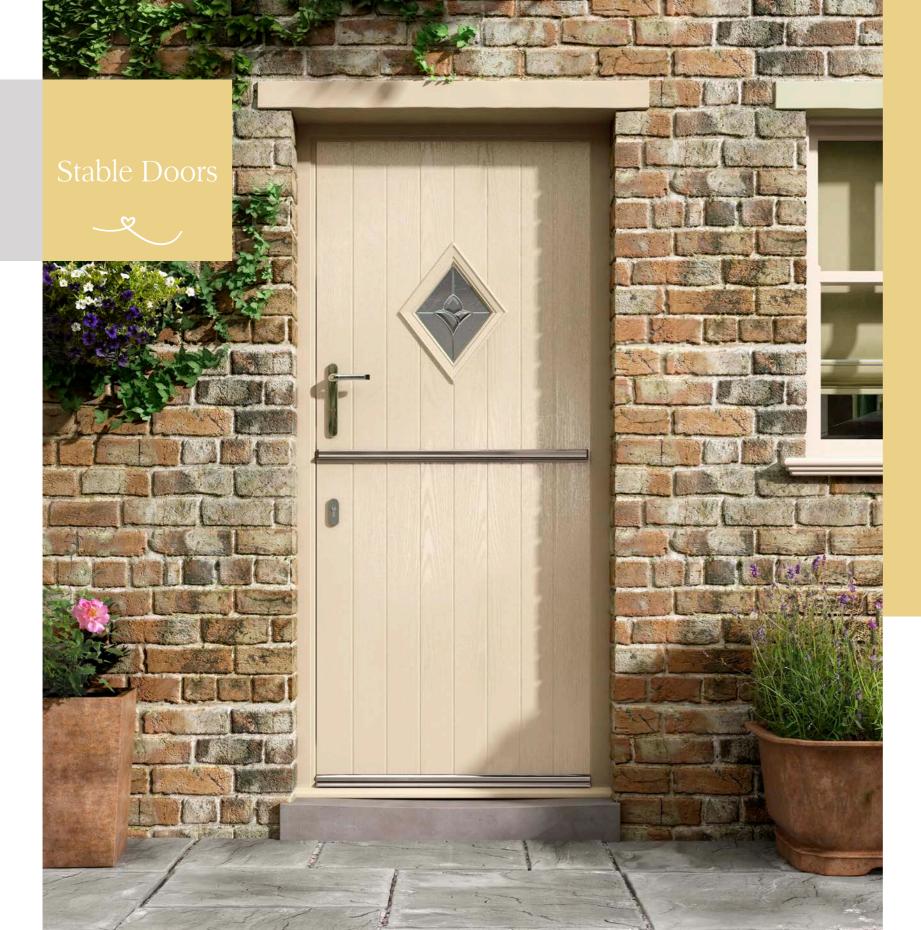

Palma

Savana

Scotia Zinc or Brass Caming.

Sierra

Trieste

Valentia

Give your front door a feel of rural charm and grace.

AVAILABLE AS A STABLE DOOR

# Let the summer breeze flow through your home

A stable door combines style and practicality whilst giving your front or back door a look of real class.

Many who have had a stable door would never go back to something more traditional – and it is easy to see why. They let light and fresh air flow through your home but also the peace of mind that children or pets remain safely inside.

Choose from the Renown door styles indicated for your Stable Door.