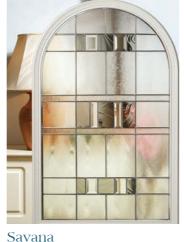

> Discover our sensational colour range

Turn to page 56 for details

Andorra Zinc or Brass Caming.

Aspen

Edwardian

Kara Glass with Zinc or Brass Caming. Red/Blue/Green/Grey - Zinc only.

Savana

Trieste

Esteem Eyebrow

Andorra Zinc or Brass Caming.

Aspen

Kara Glass with Zinc or Brass Caming. Red/Blue/Green/Grey -Zinc only.

Lunna

Monza

Palma

Savana

Savana

Scotia Zinc or Brass Caming.

Sierra

Trieste

17

Valentia

The Classical Half Glazed door is focussed on style and sophistication. A firm favourite with those with an eye for symmetry and a love of classic design.