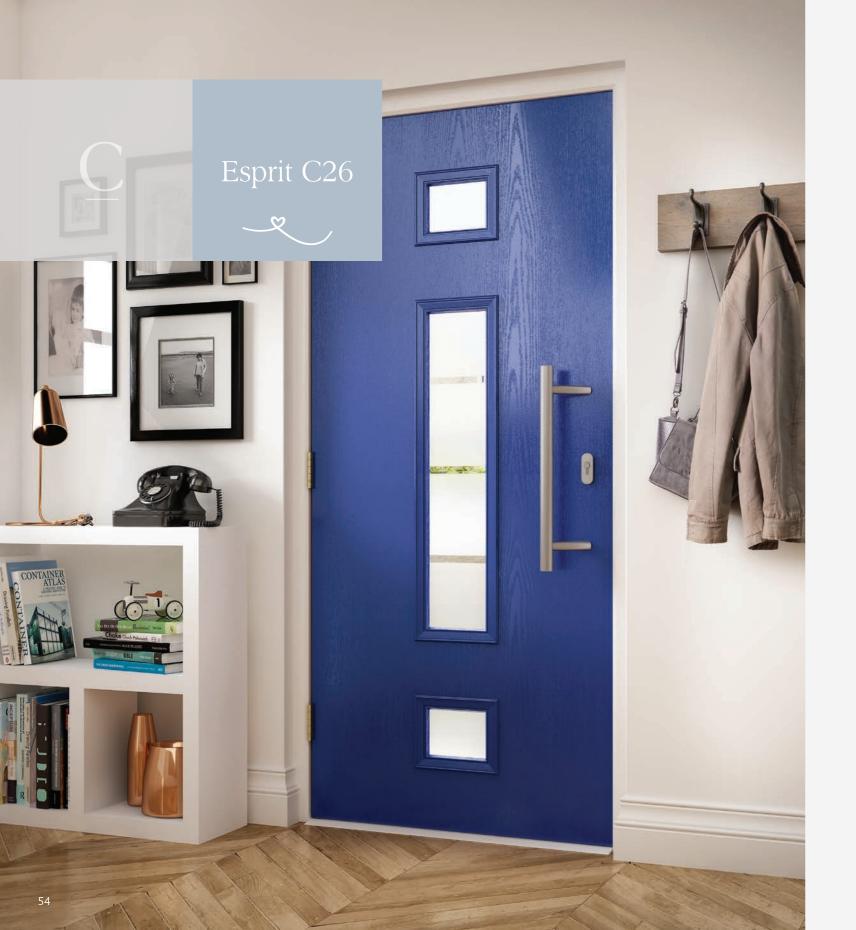

What makes a Distinction Door so special?..

Unparalleled security features

Exceptional durability

V Low maintenance

Z Excellent weather proofing

V Superb sound insulation

Stunning aesthetics

A design classic in every way. Eclat gives a welcoming look to your front door, whilst the range of glass designs let you add your personality.