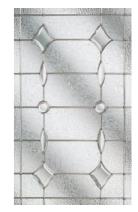

#### Glass Designs

S

It's easy to see why
Elegance has been given
the name. A simple
design with a large, single
panel of glass; it is ideal
for those who love to
let light flood in to their
home.

Discover our sensational colour range

Turn to page 56 for details

Andorra Zinc or Brass Caming.

Aspen

Edwardian

Kara Glass with Zinc or Brass Caming. Red/Blue/Green/Grey - Zinc only.

Lunna

Monza

Palma

Savana

Scotia Zinc or Brass Caming.

Sierra

Trieste

17

Valentia

The Classical Half Glazed door is focussed on style and sophistication. A firm favourite with those with an eye for symmetry and a love of classic design.