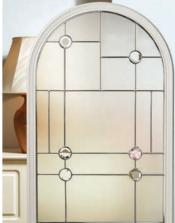

Edwardian

Kara Glass with Zinc or Brass Caming. Red/Blue/Green/Grey - Zinc only.

Lunna

Monza

Palma

Savana

Scotia Zinc or Brass Caming

Sierra