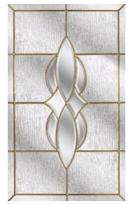

Aspen

Zinc or Brass Caming.

Edwardian

Kara Glass with Zinc or Brass Caming. Red/Blue/Green/Grey - Zinc only.

Monza

Sierra

Valentia

Adding sidelights to your door gives a stylish extra dimension to truly make a statement.

> Discover our sensational colour range

Turn to page 56 for details

Andorra Zinc or Brass Caming.

Aspen

Edwardian

Kara Glass with Zinc or Brass Caming. Red/Blue/Green/Grey - Zinc only.

Savana

Trieste

Lunna

Scotia Zinc or Brass Caming.

Sierra

Valentia