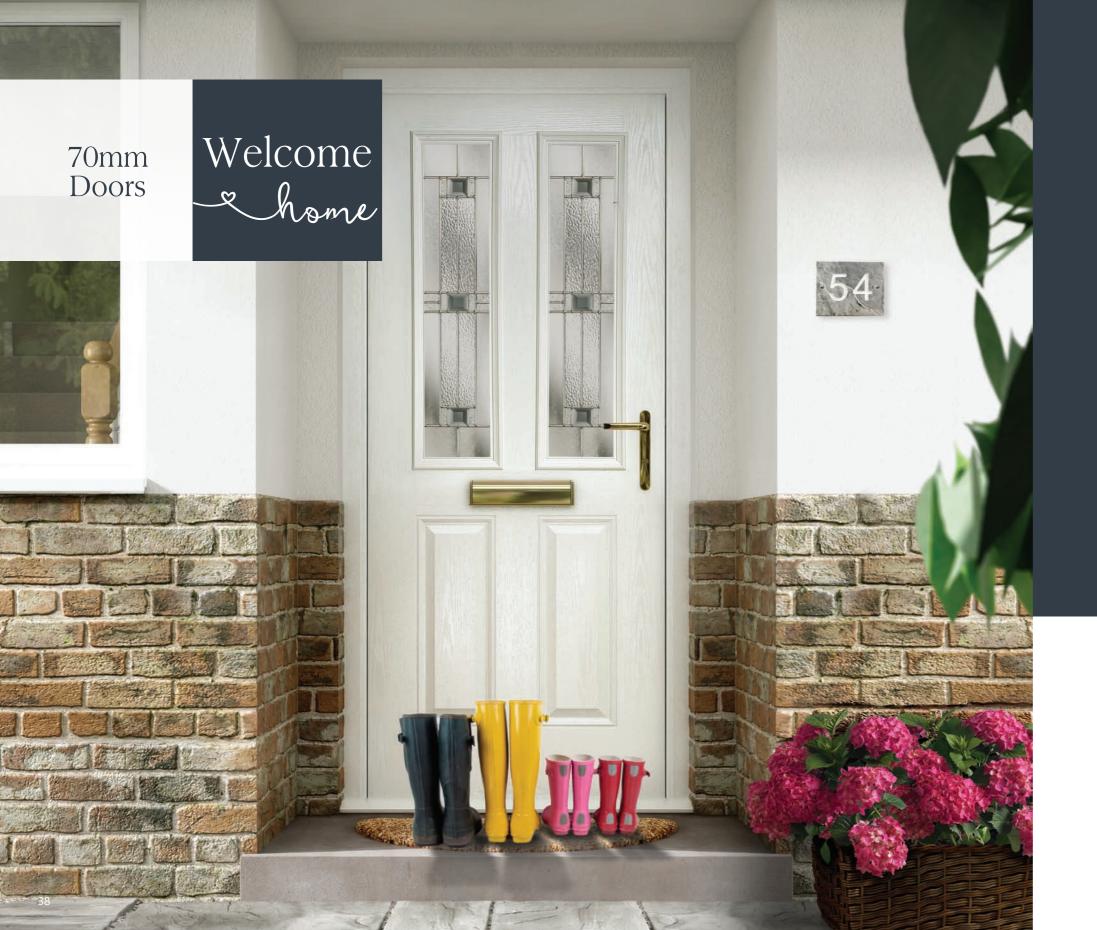

# Leave the outside world behind...

Keep the heat in and the sound out with our elite range of 70mm doors.

Sometimes it's the little things in life that can give the most satisfaction. The feel of reassurance and quality you get from closing a thicker and heavier door is a perfect example.

In addition to all the fantastic benefits of the core range, with our collection of 70mm doors you can enjoy a 25% better thermal efficiency to help the environment and your heating bills. Improved noise reduction also helps your home remain a sanctuary of peace and quiet.

## 70mm Doors

THESE THREE FLUSH DOORS ARE ONLY AVAILABLE IN STANDARD WHITE OR BESPOKE COLOURS

ESC07-70 Kara glazing

ESC09-70 Aspen glazing

Flush

**Eclat** Edwardian glazing

Esteem Aspen glazing

ESC19-70 Aspen glazing