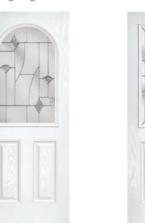

### Glass Designs

S

Elegance Arch lets light flood into your home whilst giving a softer feel from the stylish curved design. A large, single glazed panel highlights the delicate intricacies of the glass within.

Aspen

Zinc or Brass Caming.

Edwardian

Kara Glass with Zinc or Brass Caming. Red/Blue/Green/Grey - Zinc only.

Monza

Sierra

Valentia

Adding sidelights to your door gives a stylish extra dimension to truly make a statement.