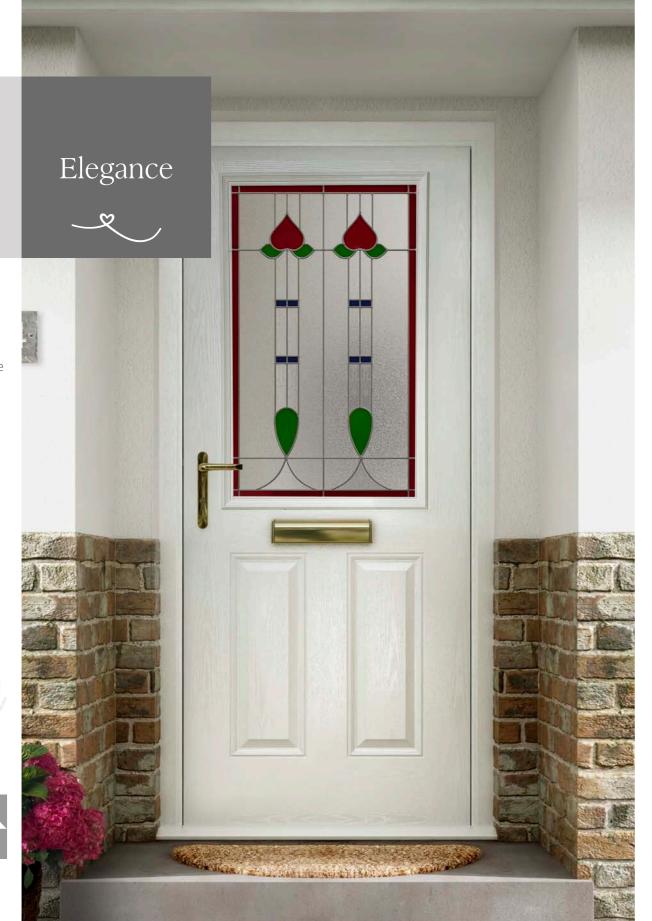

What makes a Distinction Door so special?..

Unparalleled security features

Exceptional durability

V Low maintenance

Z Excellent weather proofing

V Superb sound insulation

Stunning aesthetics

A design classic in every way. Eclat gives a welcoming look to your front door, whilst the range of glass designs let you add your personality.