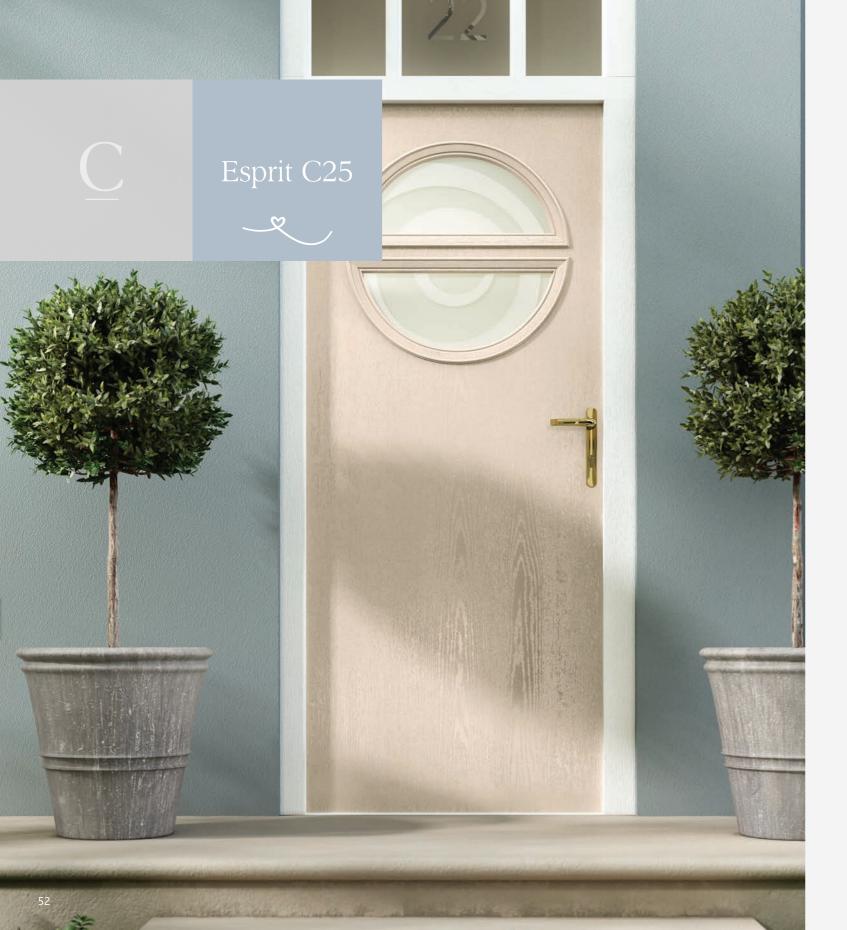

#### Glass Designs

S

The Classical door really lives up to its name.

Decorative glazed panels let you add your own finesse into a design which gives elegance and privacy.

Choose your door in the colour you love!

Turn to page 56 for details

Andorra Zinc or Brass Caming.

Aspen

Edwardian

Kara Glass with Zinc or Brass Caming. Red/Blue/Green/Grey - Zinc only.

Lunna

Monza

Palma