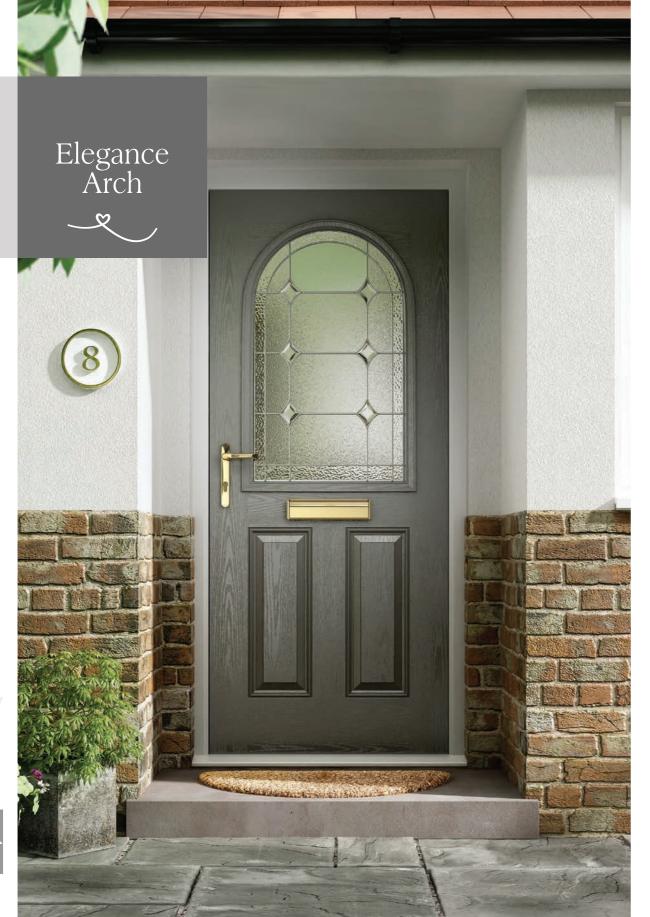

### Glass Designs

S

Elegance Arch lets light flood into your home whilst giving a softer feel from the stylish curved design. A large, single glazed panel highlights the delicate intricacies of the glass within.

> Discover our sensational colour range

Turn to page 56 for details

Andorra Zinc or Brass Caming.

Aspen

Edwardian

Kara Glass with Zinc or Brass Caming. Red/Blue/Green/Grey - Zinc only.

Lunna

Monza